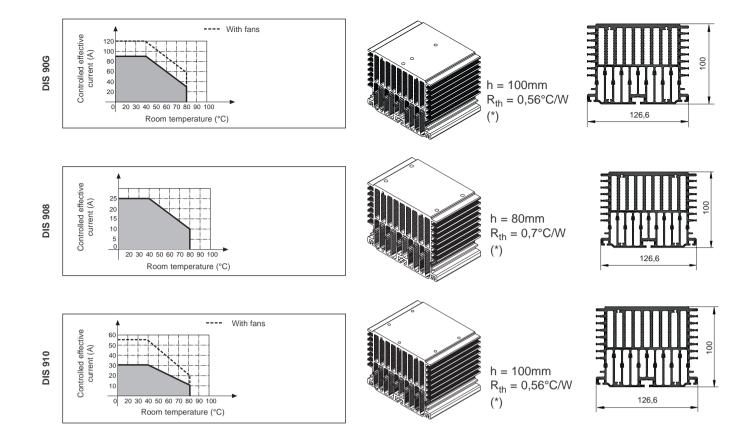

#### **DISSIPATION CURVES**

Effective current controllable based on room temperature

Should the stated point  $[Tmax_a \ Imax]$  be outside the working area, it is necessary to equip the heatsink with a fan and a safety thermostat. **N.B.** The operating point has not to be outside the delimited area.

- DIS908/910 heatsinks are suitable for three-phase solid state relays of GZ series.
- Controlled three-phase effective current refers to the used line current of three-phase load.
- Heatsinks used with a cooling fan should be equipped with safety thermostat, so that the solid state relay can be switched off in case of fan failure.

(\*) Data surveyed with 40°C ambient temperature and heatsink in vertical position surrounded by 15 cm free space; natural convection; contact surface with the heating element = ~8cm² [38mmx 20mm]