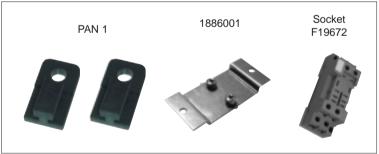

# ACCESSORIES SUPPORT FOR DIN BAR

#### PANEL ATTACHMENT SUPPORT

#### **ORDER CODE - AVAILABLE MODELS**

| CODE    | DESCRIPTION                                      | For SSR / Heatsink type                                                                                                    | Equipment                                               |
|---------|--------------------------------------------------|----------------------------------------------------------------------------------------------------------------------------|---------------------------------------------------------|
| DIN-2   | support for attachment<br>to DIN bar             | GTS-L 5/10/15A<br>GTS-T 10/20A<br>GTS 15/25A<br>DIS15G, DIS25G                                                             | fastening screws                                        |
| DIN-4   | support for attachment to DIN bar with spring    | W211 25/40/75/100/150A<br>W212 25/40/75/100/150A                                                                           |                                                         |
| DIN-5   | support for attachment<br>to DIN bar with spring | GTS-L 10/15A<br>GTS-T, GTS, GTD, GTT, GTZ<br>DIS15G, DIS25GD, DIS25G,<br>DIS40G, DIS50G, DIS60G,<br>DIS90G, DIS908, DIS910 |                                                         |
| F19672  | socket for relays with attachment to DIN bar     | GTS-L 5/10/15A                                                                                                             |                                                         |
| PAN-1   | kit attachment to panel                          | GTS-T, GTS, GTT, GTS-L                                                                                                     | nr. 2 plastic supports<br>nr. 2 screws<br>nr. 4 washers |
| 1886001 | kit attachment to panel                          | Wattcor series                                                                                                             |                                                         |