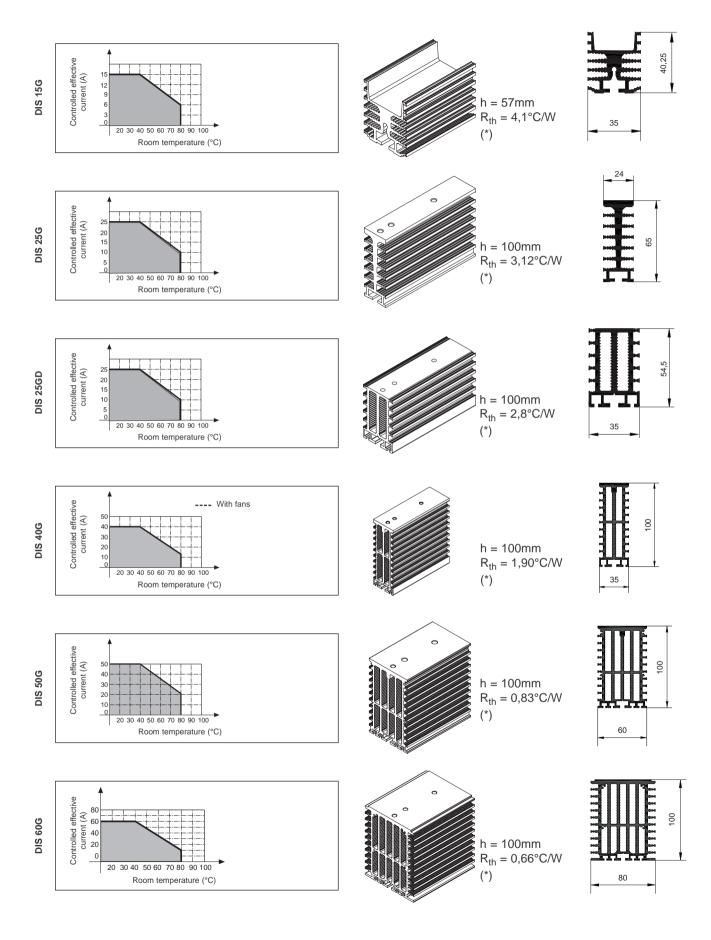

#### How to choose a heatsink

- Set max. air temperature inside the panelboard (Tmax<sub>a</sub>)
- Set max. operating current: Imax = Inom. load + 10%
- Draw on the "graphs" Tmax<sub>a</sub>, Imax points.
- Choose the smallest heatsink (starting from upwards), which point [Tmax<sub>a</sub> Imax] is in the gray working area of dissipation curves
- Respect installation distances

#### **DISSIPATION CURVES**

Effective current controllable based on room temperature

Should the stated point  $[Tmax_a \ Imax]$  be outside the working area, it is necessary to equip the heatsink with a fan and a safety thermostat. **N.B.** The operating point has not to be outside the delimited area.

- DIS908/910 heatsinks are suitable for three-phase solid state relays of GZ series.
- Controlled three-phase effective current refers to the used line current of three-phase load.
- Heatsinks used with a cooling fan should be equipped with safety thermostat, so that the solid state relay can be switched off in case of fan failure.

(\*) Data surveyed with 40°C ambient temperature and heatsink in vertical position surrounded by 15 cm free space; natural convection; contact surface with the heating element = ~8cm² [38mmx 20mm]

#### **HEAT SINKS - ORDER CODE - AVAILABLE MODELS**

| DIS-25G heatsink in extruded aluminium 100x24x65 GS-L 10/15A GS-T 10/20A GS 15/20/25A  DIS-25GD heatsink in extruded aluminium 100x35x54 GS ≤ 40A GD GS-L / GS-T 10/20/25A GD 40A  DIS-40G heatsink in extruded aluminium 100x35x100 GS ≤ 40A GD 40A  DIS-50G heatsink in extruded aluminium 100x60x100 GS ≤ 50A GT GQ  DIS-60G heatsink in extruded aluminium 100x80x100 GS ≥ 50A GT GQ  DIS-90G heatsink in extruded aluminium 100x126x100 GS ≥ 50A GT GQ  DIS-90G heatsink in extruded aluminium 100x126x100 GS ≥ 50A GT GQ  DIS-90B heatsink in extruded aluminium 80x126x100 GZ  DIS-910 heatsink in extruded aluminium 100x126x100 GZ  DIS-25G-1M heatsink in extruded aluminium for group mounting SSR, with DIS-25G profile  DIS-50G-1M heatsink in extruded aluminium for group mounting SSR, with DIS-40G profile  DIS-50G-1M heatsink in extruded aluminium for group mounting SSR, with DIS-50G profile  DIS-60G-1M heatsink in extruded aluminium for group mounting SSR, with DIS-50G profile  DIS-60G-1M heatsink in extruded aluminium for group mounting SSR, with DIS-50G profile  DIS-60G-1M heatsink in extruded aluminium for group                                                                                                                                                                                                                                                                                                                                                                                                                                                                                                                                                                                                                                                                                                                                                                                                                                                                                                                                                                    | CODE       | DESCRIPTION (dimensions HxLxP)             | for SSR type | equipment                  |
|-----------------------------------------------------------------------------------------------------------------------------------------------------------------------------------------------------------------------------------------------------------------------------------------------------------------------------------------------------------------------------------------------------------------------------------------------------------------------------------------------------------------------------------------------------------------------------------------------------------------------------------------------------------------------------------------------------------------------------------------------------------------------------------------------------------------------------------------------------------------------------------------------------------------------------------------------------------------------------------------------------------------------------------------------------------------------------------------------------------------------------------------------------------------------------------------------------------------------------------------------------------------------------------------------------------------------------------------------------------------------------------------------------------------------------------------------------------------------------------------------------------------------------------------------------------------------------------------------------------------------------------------------------------------------------------------------------------------------------------------------------------------------------------------------------------------------------------------------------------------------------------------------------------------------------------------------------------------------------------------------------------------------------------------------------------------------------------------------------------------------------|------------|--------------------------------------------|--------------|----------------------------|
| GS-T 10/20A   GS 15/20/25A                                                                                                                                                                                                                                                                                                                                                                                                                                                                                                                                                                                                                                                                                                                                                                                                                                                                                                                                                                                                                                                                                                                                                                                                                                                                                                                                                                                                                                                                                                                                                                                                                                                                                                                                                                                                                                                                                                                                                                                                                                                                                                  | DIS-15G    | heatsink in extruded aluminium 57x35x40    | GS-L 10/15A  | M4 screws for relay fixing |
| DIS-25GD   heatsink in extruded aluminium 100x35x54   GS ≤ 40A   GD   GS-L / GS-T                                                                                                                                                                                                                                                                                                                                                                                                                                                                                                                                                                                                                                                                                                                                                                                                                                                                                                                                                                                                                                                                                                                                                                                                                                                                                                                                                                                                                                                                                                                                                                                                                                                                                                                                                                                                                                                                                                                                                                                                                                           | DIS-25G    | heatsink in extruded aluminium 100x24x65   |              | DIN rail mounting          |
| DIS-25GD heatsink in extruded aluminium 100x35x54 GS ≤ 40A GD GS-L / GS-T GS-L / GS-T GS ≤ 40A GS-T 10/20/25A GD 40A  DIS-40G heatsink in extruded aluminium 100x35x100 GS ≤ 40A GS-T 10/20/25A GD 40A  DIS-50G heatsink in extruded aluminium 100x60x100 GS ≤ 50A GT GT GQ  DIS-60G heatsink in extruded aluminium 100x80x100 GS ≥ 50A GT GQ  DIS-90G heatsink in extruded aluminium 100x126x100 GS ≥ 50A GT GQ  DIS-90B heatsink in extruded aluminium 80x126x100 GZ  DIS-910 heatsink in extruded aluminium 100x126x100 GZ  DIS-25G-1M heatsink in extruded aluminium for group mounting SSR, with DIS-25G profile  DIS-40G-1M heatsink in extruded aluminium for group mounting SSR, with DIS-40G profile  DIS-50G-1M heatsink in extruded aluminium for group mounting SSR, with DIS-50G profile  DIS-60G-1M heatsink in extruded aluminium for group mounting SSR, with DIS-50G profile  DIS-60G-1M heatsink in extruded aluminium for group mounting SSR, with DIS-50G profile  DIS-60G-1M heatsink in extruded aluminium for group                                                                                                                                                                                                                                                                                                                                                                                                                                                                                                                                                                                                                                                                                                                                                                                                                                                                                                                                                                                                                                                                                  |            |                                            |              |                            |
| GD   GS-L / GS-T   G |            |                                            |              |                            |
| DIS-40G heatsink in extruded aluminium 100x35x100                                                                                                                                                                                                                                                                                                                                                                                                                                                                                                                                                                                                                                                                                                                                                                                                                                                                                                                                                                                                                                                                                                                                                                                                                                                                                                                                                                                                                                                                                                                                                                                                                                                                                                                                                                                                                                                                                                                                                                                                                                                                           | DIS-25GD   | heatsink in extruded aluminium 100x35x54   |              |                            |
| DIS-40G heatsink in extruded aluminium 100x35x100 GS ≤ 40A GS-T 10/20/25A GD 40A  DIS-50G heatsink in extruded aluminium 100x60x100 GS ≤ 50A GT GQ  DIS-60G heatsink in extruded aluminium 100x80x100 GS ≥ 50A GT GQ  DIS-90G heatsink in extruded aluminium 100x126x100 GS ≥ 50A GT GQ  DIS-90B heatsink in extruded aluminium 80x126x100 GZ  DIS-910 heatsink in extruded aluminium 100x126x100 GZ  DIS-25G-1M heatsink in extruded aluminium for group mounting SSR, with DIS-25G profile  DIS-40G-1M heatsink in extruded aluminium for group mounting SSR, with DIS-40G profile  DIS-60G-1M heatsink in extruded aluminium for group mounting SSR, with DIS-50G profile  DIS-60G-1M heatsink in extruded aluminium for group mounting SSR, with DIS-50G profile  DIS-60G-1M heatsink in extruded aluminium for group                                                                                                                                                                                                                                                                                                                                                                                                                                                                                                                                                                                                                                                                                                                                                                                                                                                                                                                                                                                                                                                                                                                                                                                                                                                                                                   |            |                                            |              |                            |
| GS-T 10/20/25A GD 40A  DIS-50G heatsink in extruded aluminium 100x60x100  DIS-60G heatsink in extruded aluminium 100x80x100  DIS-90G heatsink in extruded aluminium 100x126x100  DIS-90B heatsink in extruded aluminium 80x126x100  DIS-910 heatsink in extruded aluminium 100x126x100  DIS-25G-1M heatsink in extruded aluminium for group mounting SSR, with DIS-25G profile  DIS-40G-1M heatsink in extruded aluminium for group mounting SSR, with DIS-40G profile  DIS-50G-1M heatsink in extruded aluminium for group mounting SSR, with DIS-50G profile  DIS-60G-1M heatsink in extruded aluminium for group mounting SSR, with DIS-50G profile  DIS-60G-1M heatsink in extruded aluminium for group mounting SSR, with DIS-50G profile  DIS-60G-1M heatsink in extruded aluminium for group                                                                                                                                                                                                                                                                                                                                                                                                                                                                                                                                                                                                                                                                                                                                                                                                                                                                                                                                                                                                                                                                                                                                                                                                                                                                                                                         |            |                                            |              |                            |
| GD 40A                                                                                                                                                                                                                                                                                                                                                                                                                                                                                                                                                                                                                                                                                                                                                                                                                                                                                                                                                                                                                                                                                                                                                                                                                                                                                                                                                                                                                                                                                                                                                                                                                                                                                                                                                                                                                                                                                                                                                                                                                                                                                                                      | DIS-40G    | heatsink in extruded aluminium 100x35x100  |              |                            |
| DIS-50G heatsink in extruded aluminium 100x60x100 GS ≤ 50A GT GQ  DIS-60G heatsink in extruded aluminium 100x80x100 GS ≥ 50A GT GQ  DIS-90G heatsink in extruded aluminium 100x126x100 GS ≥ 50A GT GQ  DIS-908 heatsink in extruded aluminium 80x126x100 GZ  DIS-910 heatsink in extruded aluminium 100x126x100 GZ  DIS-25G-1M heatsink in extruded aluminium for group mounting SSR, with DIS-25G profile  DIS-40G-1M heatsink in extruded aluminium for group mounting SSR, with DIS-50G profile  DIS-50G-1M heatsink in extruded aluminium for group mounting SSR, with DIS-50G profile  DIS-60G-1M heatsink in extruded aluminium for group mounting SSR, with DIS-50G profile  DIS-60G-1M heatsink in extruded aluminium for group                                                                                                                                                                                                                                                                                                                                                                                                                                                                                                                                                                                                                                                                                                                                                                                                                                                                                                                                                                                                                                                                                                                                                                                                                                                                                                                                                                                     |            |                                            |              |                            |
| DIS-60G heatsink in extruded aluminium 100x80x100 GS ≥ 50A GT GQ  DIS-90G heatsink in extruded aluminium 100x126x100 GS ≥ 50A GT GQ  DIS-908 heatsink in extruded aluminium 80x126x100 GZ  DIS-910 heatsink in extruded aluminium 100x126x100 GZ  DIS-25G-1M heatsink in extruded aluminium for group mounting SSR, with DIS-25G profile  DIS-40G-1M heatsink in extruded aluminium for group mounting SSR, with DIS-40G profile  DIS-50G-1M heatsink in extruded aluminium for group mounting SSR, with DIS-50G profile  DIS-50G-1M heatsink in extruded aluminium for group mounting SSR, with DIS-50G profile  DIS-60G-1M heatsink in extruded aluminium for group                                                                                                                                                                                                                                                                                                                                                                                                                                                                                                                                                                                                                                                                                                                                                                                                                                                                                                                                                                                                                                                                                                                                                                                                                                                                                                                                                                                                                                                       |            |                                            |              |                            |
| DIS-60G heatsink in extruded aluminium 100x80x100 GS ≥ 50A GT GQ  DIS-90G heatsink in extruded aluminium 100x126x100 GS ≥ 50A GT GQ  DIS-908 heatsink in extruded aluminium 80x126x100 GZ  DIS-910 heatsink in extruded aluminium 100x126x100 GZ  DIS-25G-1M heatsink in extruded aluminium for group mounting SSR, with DIS-25G profile  DIS-40G-1M heatsink in extruded aluminium for group mounting SSR, with DIS-40G profile  DIS-50G-1M heatsink in extruded aluminium for group mounting SSR, with DIS-50G profile  DIS-60G-1M heatsink in extruded aluminium for group                                                                                                                                                                                                                                                                                                                                                                                                                                                                                                                                                                                                                                                                                                                                                                                                                                                                                                                                                                                                                                                                                                                                                                                                                                                                                                                                                                                                                                                                                                                                               | DIS-50G    | heatsink in extruded aluminium 100x60x100  |              |                            |
| DIS-60G heatsink in extruded aluminium 100x80x100 GS ≥ 50A GT GQ  DIS-90G heatsink in extruded aluminium 100x126x100 GS ≥ 50A GT GQ  DIS-908 heatsink in extruded aluminium 80x126x100 GZ  DIS-910 heatsink in extruded aluminium 100x126x100 GZ  DIS-25G-1M heatsink in extruded aluminium for group mounting SSR, with DIS-25G profile  DIS-40G-1M heatsink in extruded aluminium for group mounting SSR, with DIS-40G profile  DIS-50G-1M heatsink in extruded aluminium for group mounting SSR, with DIS-50G profile  DIS-60G-1M heatsink in extruded aluminium for group                                                                                                                                                                                                                                                                                                                                                                                                                                                                                                                                                                                                                                                                                                                                                                                                                                                                                                                                                                                                                                                                                                                                                                                                                                                                                                                                                                                                                                                                                                                                               |            |                                            |              | DIN rail mounting          |
| DIS-90G heatsink in extruded aluminium 100x126x100 GS ≥ 50A GT GQ  DIS-908 heatsink in extruded aluminium 80x126x100 GZ  DIS-910 heatsink in extruded aluminium 100x126x100 GZ  DIS-25G-1M heatsink in extruded aluminium for group mounting SSR, with DIS-25G profile  DIS-40G-1M heatsink in extruded aluminium for group mounting SSR, with DIS-40G profile  DIS-50G-1M heatsink in extruded aluminium for group mounting SSR, with DIS-50G profile  DIS-60G-1M heatsink in extruded aluminium for group                                                                                                                                                                                                                                                                                                                                                                                                                                                                                                                                                                                                                                                                                                                                                                                                                                                                                                                                                                                                                                                                                                                                                                                                                                                                                                                                                                                                                                                                                                                                                                                                                 | DIO 000    |                                            |              |                            |
| DIS-90G heatsink in extruded aluminium 100x126x100 GS ≥ 50A GT GQ  DIS-908 heatsink in extruded aluminium 80x126x100 GZ  DIS-910 heatsink in extruded aluminium 100x126x100 GZ  DIS-25G-1M heatsink in extruded aluminium for group mounting SSR, with DIS-25G profile  DIS-40G-1M heatsink in extruded aluminium for group mounting SSR, with DIS-40G profile  DIS-50G-1M heatsink in extruded aluminium for group mounting SSR, with DIS-50G profile  DIS-60G-1M heatsink in extruded aluminium for group                                                                                                                                                                                                                                                                                                                                                                                                                                                                                                                                                                                                                                                                                                                                                                                                                                                                                                                                                                                                                                                                                                                                                                                                                                                                                                                                                                                                                                                                                                                                                                                                                 | DIS-60G    | heatsink in extruded aluminium 100x80x100  |              |                            |
| DIS-90G heatsink in extruded aluminium 100x126x100 GS ≥ 50A GT GQ  DIS-908 heatsink in extruded aluminium 80x126x100 GZ  DIS-910 heatsink in extruded aluminium 100x126x100 GZ  DIS-25G-1M heatsink in extruded aluminium for group mounting SSR, with DIS-25G profile  DIS-40G-1M heatsink in extruded aluminium for group mounting SSR, with DIS-40G profile  DIS-50G-1M heatsink in extruded aluminium for group mounting SSR, with DIS-50G profile  DIS-60G-1M heatsink in extruded aluminium for group                                                                                                                                                                                                                                                                                                                                                                                                                                                                                                                                                                                                                                                                                                                                                                                                                                                                                                                                                                                                                                                                                                                                                                                                                                                                                                                                                                                                                                                                                                                                                                                                                 |            |                                            | _            |                            |
| DIS-908 heatsink in extruded aluminium 80x126x100 GZ DIS-910 heatsink in extruded aluminium 100x126x100 GZ DIS-25G-1M heatsink in extruded aluminium for group mounting SSR, with DIS-25G profile DIS-40G-1M heatsink in extruded aluminium for group mounting SSR, with DIS-40G profile DIS-50G-1M heatsink in extruded aluminium for group mounting SSR, with DIS-50G profile DIS-60G-1M heatsink in extruded aluminium for group                                                                                                                                                                                                                                                                                                                                                                                                                                                                                                                                                                                                                                                                                                                                                                                                                                                                                                                                                                                                                                                                                                                                                                                                                                                                                                                                                                                                                                                                                                                                                                                                                                                                                         | DIS OOC    | hootoink in ovtruded aluminium 100v126v100 |              |                            |
| DIS-908 heatsink in extruded aluminium 80x126x100 GZ DIS-910 heatsink in extruded aluminium 100x126x100 GZ DIS-25G-1M heatsink in extruded aluminium for group mounting SSR, with DIS-25G profile DIS-40G-1M heatsink in extruded aluminium for group mounting SSR, with DIS-40G profile DIS-50G-1M heatsink in extruded aluminium for group mounting SSR, with DIS-50G profile DIS-60G-1M heatsink in extruded aluminium for group                                                                                                                                                                                                                                                                                                                                                                                                                                                                                                                                                                                                                                                                                                                                                                                                                                                                                                                                                                                                                                                                                                                                                                                                                                                                                                                                                                                                                                                                                                                                                                                                                                                                                         | DI3-90G    | heatsink in extruded aluminum 100x120x100  |              |                            |
| DIS-908 heatsink in extruded aluminium 80x126x100 GZ DIS-910 heatsink in extruded aluminium 100x126x100 GZ DIS-25G-1M heatsink in extruded aluminium for group mounting SSR, with DIS-25G profile DIS-40G-1M heatsink in extruded aluminium for group mounting SSR, with DIS-40G profile DIS-50G-1M heatsink in extruded aluminium for group mounting SSR, with DIS-50G profile DIS-60G-1M heatsink in extruded aluminium for group                                                                                                                                                                                                                                                                                                                                                                                                                                                                                                                                                                                                                                                                                                                                                                                                                                                                                                                                                                                                                                                                                                                                                                                                                                                                                                                                                                                                                                                                                                                                                                                                                                                                                         |            |                                            | _            |                            |
| DIS-910 heatsink in extruded aluminium 100x126x100 GZ DIS-25G-1M heatsink in extruded aluminium for group mounting SSR, with DIS-25G profile DIS-40G-1M heatsink in extruded aluminium for group mounting SSR, with DIS-40G profile DIS-50G-1M heatsink in extruded aluminium for group mounting SSR, with DIS-50G profile DIS-60G-1M heatsink in extruded aluminium for group                                                                                                                                                                                                                                                                                                                                                                                                                                                                                                                                                                                                                                                                                                                                                                                                                                                                                                                                                                                                                                                                                                                                                                                                                                                                                                                                                                                                                                                                                                                                                                                                                                                                                                                                              | DIS-908    | heatsink in extruded aluminium 80x126x100  |              |                            |
| DIS-25G-1M heatsink in extruded aluminium for group mounting SSR, with DIS-25G profile  DIS-40G-1M heatsink in extruded aluminium for group mounting SSR, with DIS-40G profile  DIS-50G-1M heatsink in extruded aluminium for group mounting SSR, with DIS-50G profile  DIS-60G-1M heatsink in extruded aluminium for group                                                                                                                                                                                                                                                                                                                                                                                                                                                                                                                                                                                                                                                                                                                                                                                                                                                                                                                                                                                                                                                                                                                                                                                                                                                                                                                                                                                                                                                                                                                                                                                                                                                                                                                                                                                                 |            |                                            |              |                            |
| mounting SSR, with DIS-25G profile  DIS-40G-1M heatsink in extruded aluminium for group mounting SSR, with DIS-40G profile  DIS-50G-1M heatsink in extruded aluminium for group mounting SSR, with DIS-50G profile  DIS-60G-1M heatsink in extruded aluminium for group                                                                                                                                                                                                                                                                                                                                                                                                                                                                                                                                                                                                                                                                                                                                                                                                                                                                                                                                                                                                                                                                                                                                                                                                                                                                                                                                                                                                                                                                                                                                                                                                                                                                                                                                                                                                                                                     |            |                                            | -            |                            |
| DIS-40G-1M heatsink in extruded aluminium for group mounting SSR, with DIS-40G profile  DIS-50G-1M heatsink in extruded aluminium for group mounting SSR, with DIS-50G profile  DIS-60G-1M heatsink in extruded aluminium for group                                                                                                                                                                                                                                                                                                                                                                                                                                                                                                                                                                                                                                                                                                                                                                                                                                                                                                                                                                                                                                                                                                                                                                                                                                                                                                                                                                                                                                                                                                                                                                                                                                                                                                                                                                                                                                                                                         |            |                                            |              |                            |
| DIS-50G-1M heatsink in extruded aluminium for group mounting SSR, with DIS-50G profile  DIS-60G-1M heatsink in extruded aluminium for group                                                                                                                                                                                                                                                                                                                                                                                                                                                                                                                                                                                                                                                                                                                                                                                                                                                                                                                                                                                                                                                                                                                                                                                                                                                                                                                                                                                                                                                                                                                                                                                                                                                                                                                                                                                                                                                                                                                                                                                 | DIS-40G-1M |                                            |              |                            |
| mounting SSR, with DIS-50G profile  DIS-60G-1M heatsink in extruded aluminium for group                                                                                                                                                                                                                                                                                                                                                                                                                                                                                                                                                                                                                                                                                                                                                                                                                                                                                                                                                                                                                                                                                                                                                                                                                                                                                                                                                                                                                                                                                                                                                                                                                                                                                                                                                                                                                                                                                                                                                                                                                                     |            |                                            |              |                            |
| DIS-60G-1M heatsink in extruded aluminium for group                                                                                                                                                                                                                                                                                                                                                                                                                                                                                                                                                                                                                                                                                                                                                                                                                                                                                                                                                                                                                                                                                                                                                                                                                                                                                                                                                                                                                                                                                                                                                                                                                                                                                                                                                                                                                                                                                                                                                                                                                                                                         | DIS-50G-1M |                                            |              |                            |
|                                                                                                                                                                                                                                                                                                                                                                                                                                                                                                                                                                                                                                                                                                                                                                                                                                                                                                                                                                                                                                                                                                                                                                                                                                                                                                                                                                                                                                                                                                                                                                                                                                                                                                                                                                                                                                                                                                                                                                                                                                                                                                                             |            | mounting SSR, with DIS-50G profile         |              |                            |
|                                                                                                                                                                                                                                                                                                                                                                                                                                                                                                                                                                                                                                                                                                                                                                                                                                                                                                                                                                                                                                                                                                                                                                                                                                                                                                                                                                                                                                                                                                                                                                                                                                                                                                                                                                                                                                                                                                                                                                                                                                                                                                                             | DIS-60G-1M |                                            |              |                            |
| mounting SSR, with DIS-60G profile                                                                                                                                                                                                                                                                                                                                                                                                                                                                                                                                                                                                                                                                                                                                                                                                                                                                                                                                                                                                                                                                                                                                                                                                                                                                                                                                                                                                                                                                                                                                                                                                                                                                                                                                                                                                                                                                                                                                                                                                                                                                                          |            |                                            |              |                            |
| DIS-90G-1M heatsink in extruded aluminium for group                                                                                                                                                                                                                                                                                                                                                                                                                                                                                                                                                                                                                                                                                                                                                                                                                                                                                                                                                                                                                                                                                                                                                                                                                                                                                                                                                                                                                                                                                                                                                                                                                                                                                                                                                                                                                                                                                                                                                                                                                                                                         | DIS-90G-1M |                                            |              |                            |
| mounting SSR, with DIS-90G profile                                                                                                                                                                                                                                                                                                                                                                                                                                                                                                                                                                                                                                                                                                                                                                                                                                                                                                                                                                                                                                                                                                                                                                                                                                                                                                                                                                                                                                                                                                                                                                                                                                                                                                                                                                                                                                                                                                                                                                                                                                                                                          |            | mounting SSR, with DIS-90G profile         |              |                            |