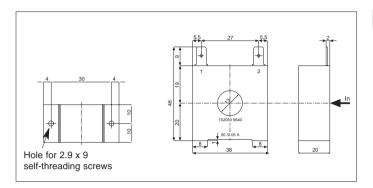

FUS-050  | PF 10x38     |  |
| FUS-10-L | FUS-063  | PF 14x51     |  |
| FUS-16-L | FUS-080  | PF 22x58     |  |
| FUS-010  | FUS-100  | PF DIN       |  |
| FUS-016  | FUS-125N | PF 27x60     |  |
| FUS-015  | FUS-250  |              |  |
| FUS-025  | FUS-450N |              |  |
| FUS-030  | FUS-630N |              |  |
| FUS-040  | FUS-900N |              |  |
|          |          |              |  |



#### • Power transformer and isolation

Transformer for galvanic isolation of power supply.

 Dimensions
 TRAFO - 1 / TRAFO - 1B

 L: 58mm
 B: 47mm
 H: 36mm

 Dimensions
 TRAFO - 5 / TRAFO - 5B

 L: 67mm
 B: 52mm
 H: 45mm

Order code

TRAFO - 1: 3VA transformer, 230/24Vac TRAFO - 1B: 3VA transformer, 24/24Vac TRAFO - 5: 10VA transformer, 230/24Vac TRAFO - 5B: 10VA transformer, 24/24Vac



#### Current transformer

These transformers are used for currents of 50/60 Hz. The main characteristic of these transformers is the high number of turns in the secondary. This provides a very low secondary current, suitable for an electronic measurement circuit.

The secondary current can be measured as a voltage on a resistor.

Order code

330200 IN = 50Aac OUT = 50mAac 330201 IN = 25Aac OUT = 50mAac

#### • Ground terminal for heat sinks

The ground terminals attached to GEFRAN heat sinks allow connection of the ground terminal with the screws supplied in the kit.

| Туре    | Ground terminal<br>Contact area (WxD) *<br>Screw type | Screw type on heat sink side | Heat sink                     |
|---------|-------------------------------------------------------|-------------------------