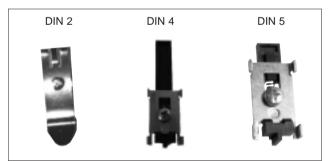

# ACCESSORIES SUPPORT FOR DIN BAR

#### PANEL ATTACHMENT SUPPORT

#### **ORDER CODE - AVAILABLE MODELS**

| CODE    | DESCRIPTION                                      | For SSR / Heatsink type                                                                                                    | Equipment                                               |
|---------|--------------------------------------------------|----------------------------------------------------------------------------------------------------------------------------|---------------------------------------------------------|
| DIN-2   | support for attachment<br>to DIN bar             | GTS-L 5/10/15A<br>GTS-T 10/20A<br>GTS 15/25A<br>DIS15G, DIS25G                                                             | fastening screws                                        |
| DIN-4   | support for attachment to DIN bar with spring    | W211 25/40/75/100/150A<br>W212 25/40/75/100/150A                                                                           |                                                         |
| DIN-5   | support for attachment<br>to DIN bar with spring | GTS-L 10/15A<br>GTS-T, GTS, GTD, GTT, GTZ<br>DIS15G, DIS25GD, DIS25G,<br>DIS40G, DIS50G, DIS60G,<br>DIS90G, DIS908, DIS910 |                                                         |
| F19672  | socket for relays with attachment to DIN bar     | GTS-L 5/10/15A                                                                                                             |                                                         |
| PAN-1   | kit attachment to panel                          | GTS-T, GTS, GTT, GTS-L                                                                                                     | nr. 2 plastic supports<br>nr. 2 screws<br>nr. 4 washers |
| 1886001 | kit attachment to panel                          | Wattcor series                                                                                                             |                                                         |